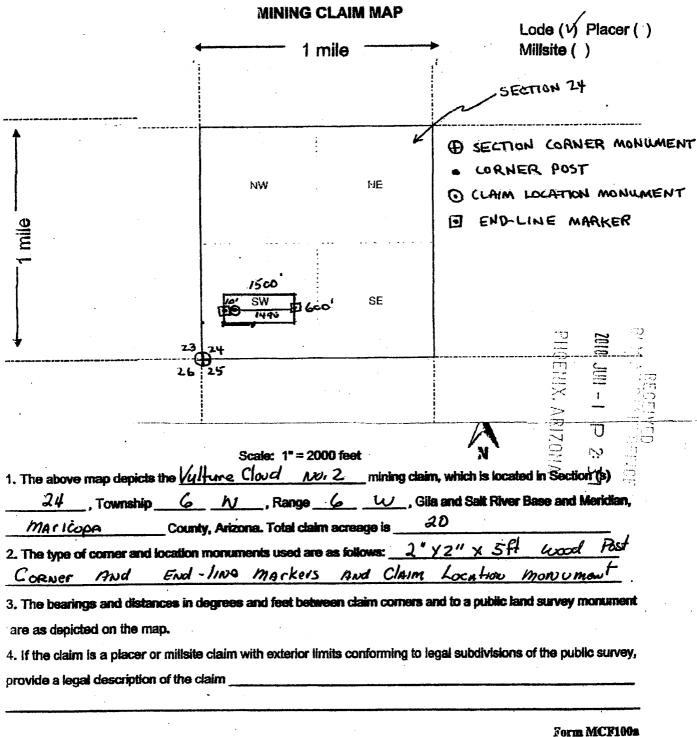

|                         |                      |                  |

Form MCF100 Revised July 2014

This form is available from the Arizona Geological Survey and may be reproduced.



Form MCF100a Revised July 2014

#### **QUIT CLAIM DEED**

THIS QUITCLAIM DEED, Executed this 22 Day of may

By the following party, hereinafter to as GRANTORS,

Names:

**Randy Birge** 

**BLM DATE STAMP:** 

Whose Address is: 4304 Armistice Dr.

Frisco, Tx 75034

To second parties, hereinafter referred to as GRANTEE,

Name: Don Greenwood

Whose Address is: : 428 N. Main

Gladewater, Tx 75647

WITNESSETH, That the said GRANTOR, for good consideration and the sum of One Thousand Dollars (\$1,000.00) paid by the GRANTEE, the receipt whereof is hereby acknowledged, does hereby remise, release and quitclaim unto the said GRANTEE forever, all the right, title, and claim which the said GRANTOR has in and to the following described mining claim, and improvements and appurtenances thereto in the