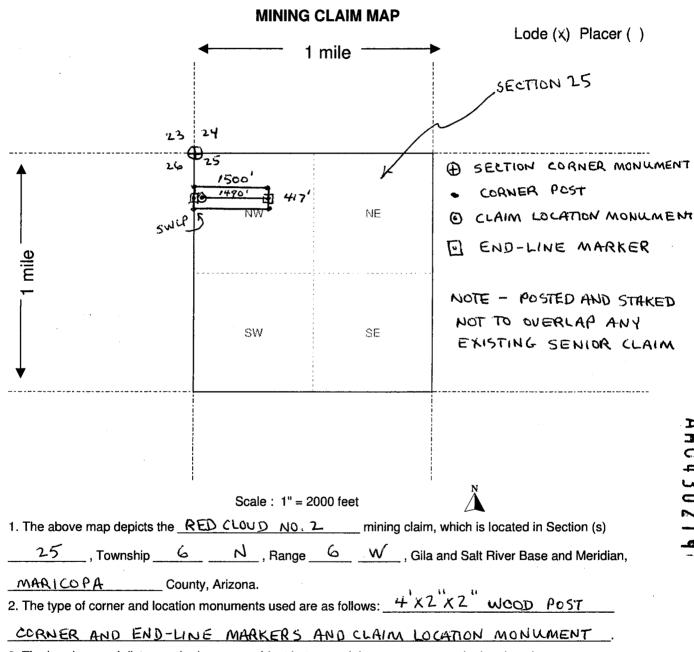

#### 2010 JUN - 1 P 2: 36

PHOENIX, ARIZONA

| LOCATION NOTICE FOR LODE MINING CLAIM                                                                                                                                                                                                                                                                                                                                                                                                                                                                                                                                                                                                                                                                                                                                                                                                                                                                                                                                                                                                                                                                                                                                                                                                                                                                                                                                                                                                                                                                                                                                                                                                                                                                                                                                                                                                                                                                                                                                                                                                                                                                                          |                 |                                       |           |              |
|--------------------------------------------------------------------------------------------------------------------------------------------------------------------------------------------------------------------------------------------------------------------------------------------------------------------------------------------------------------------------------------------------------------------------------------------------------------------------------------------------------------------------------------------------------------------------------------------------------------------------------------------------------------------------------------------------------------------------------------------------------------------------------------------------------------------------------------------------------------------------------------------------------------------------------------------------------------------------------------------------------------------------------------------------------------------------------------------------------------------------------------------------------------------------------------------------------------------------------------------------------------------------------------------------------------------------------------------------------------------------------------------------------------------------------------------------------------------------------------------------------------------------------------------------------------------------------------------------------------------------------------------------------------------------------------------------------------------------------------------------------------------------------------------------------------------------------------------------------------------------------------------------------------------------------------------------------------------------------------------------------------------------------------------------------------------------------------------------------------------------------|-----------------|---------------------------------------|-----------|--------------|
|                                                                                                                                                                                                                                                                                                                                                                                                                                                                                                                                                                                                                                                                                                                                                                                                                                                                                                                                                                                                                                                                                                                                                                                                                                                                                                                                                                                                                                                                                                                                                                                                                                                                                                                                                                                                                                                                                                                                                                                                                                                                                                                                |                 |                                       |           |              |
| Amendment BLM Serial # Amc 425516                                                                                                                                                                                                                                                                                                                                                                                                                                                                                                                                                                                                                                                                                                                                                                                                                                                                                                                                                                                                                                                                                                                                                                                                                                                                                                                                                                                                                                                                                                                                                                                                                                                                                                                                                                                                                                                                                                                                                                                                                                                                                              |                 | un de<br>de de<br>de de<br>de         | 2010      |              |
| NOTICE IS HEREBY GIVEN that the HP4                                                                                                                                                                                                                                                                                                                                                                                                                                                                                                                                                                                                                                                                                                                                                                                                                                                                                                                                                                                                                                                                                                                                                                                                                                                                                                                                                                                                                                                                                                                                                                                                                                                                                                                                                                                                                                                                                                                                                                                                                                                                                            | BLM             | r i                                   |           |              |
|                                                                                                                                                                                                                                                                                                                                                                                                                                                                                                                                                                                                                                                                                                                                                                                                                                                                                                                                                                                                                                                                                                                                                                                                                                                                                                                                                                                                                                                                                                                                                                                                                                                                                                                                                                                                                                                                                                                                                                                                                                                                                                                                | Date<br>Stamp   |                                       |           |              |
| N Don Green and                                                                                                                                                                                                                                                                                                                                                                                                                                                                                                                                                                                                                                                                                                                                                                                                                                                                                                                                                                                                                                                                                                                                                                                                                                                                                                                                                                                                                                                                                                                                                                                                                                                                                                                                                                                                                                                                                                                                                                                                                                                                                                                | Classifi        | <u>;</u> >                            |           |              |
| by Don Greenwood whose current mailing address is 428 N. MAIN                                                                                                                                                                                                                                                                                                                                                                                                                                                                                                                                                                                                                                                                                                                                                                                                                                                                                                                                                                                                                                                                                                                                                                                                                                                                                                                                                                                                                                                                                                                                                                                                                                                                                                                                                                                                                                                                                                                                                                                                                                                                  |                 | RIZOHA                                | Ū         | ٠.           |
|                                                                                                                                                                                                                                                                                                                                                                                                                                                                                                                                                                                                                                                                                                                                                                                                                                                                                                                                                                                                                                                                                                                                                                                                                                                                                                                                                                                                                                                                                                                                                                                                                                                                                                                                                                                                                                                                                                                                                                                                                                                                                                                                |                 |                                       | Ö         |              |
| Gladeunter, TX 75647                                                                                                                                                                                                                                                                                                                                                                                                                                                                                                                                                                                                                                                                                                                                                                                                                                                                                                                                                                                                                                                                                                                                                                                                                                                                                                                                                                                                                                                                                                                                                                                                                                                                                                                                                                                                                                                                                                                                                                                                                                                                                                           |                 |                                       | <u> </u>  | - 13         |
| the general course of this claim is <u>Fast</u> - west a                                                                                                                                                                                                                                                                                                                                                                                                                                                                                                                                                                                                                                                                                                                                                                                                                                                                                                                                                                                                                                                                                                                                                                                                                                                                                                                                                                                                                                                                                                                                                                                                                                                                                                                                                                                                                                                                                                                                                                                                                                                                       | nd It is situal | ed in <i>Macic</i>                    |           |              |
| leet in length and                                                                                                                                                                                                                                                                                                                                                                                                                                                                                                                                                                                                                                                                                                                                                                                                                                                                                                                                                                                                                                                                                                                                                                                                                                                                                                                                                                                                                                                                                                                                                                                                                                                                                                                                                                                                                                                                                                                                                                                                                                                                                                             | 'an -           |                                       | •         | <del>-</del> |
|                                                                                                                                                                                                                                                                                                                                                                                                                                                                                                                                                                                                                                                                                                                                                                                                                                                                                                                                                                                                                                                                                                                                                                                                                                                                                                                                                                                                                                                                                                                                                                                                                                                                                                                                                                                                                                                                                                                                                                                                                                                                                                                                |                 |                                       |           |              |
| . The controller of the Cight annoving the 1500                                                                                                                                                                                                                                                                                                                                                                                                                                                                                                                                                                                                                                                                                                                                                                                                                                                                                                                                                                                                                                                                                                                                                                                                                                                                                                                                                                                                                                                                                                                                                                                                                                                                                                                                                                                                                                                                                                                                                                                                                                                                                | / I             |                                       |           |              |
| onuments, one at each corner and one at the control of                                                                                                                                                                                                                                                                                                                                                                                                                                                                                                                                                                                                                                                                                                                                                                                                                                                                                                                                                                                                                                                                                                                                                                                                                                                                                                                                                                                                                                                                                                                                                                                                                                                                                                                                                                                                                                                                                                                                                                                                                                                                         | a <u>EAST</u>   | direction to the                      | NE        | •            |
| conuments, one at each corner and one at the center of each end line of                                                                                                                                                                                                                                                                                                                                                                                                                                                                                                                                                                                                                                                                                                                                                                                                                                                                                                                                                                                                                                                                                                                                                                                                                                                                                                                                                                                                                                                                                                                                                                                                                                                                                                                                                                                                                                                                                                                                                                                                                                                        | end line        | This claim is n                       | narkad L. | =            |
| ne location monument on which this notice is posted is situated within Security Range 6 2, Gila Salt River Base and Meridian, Arizon the following quarter section(s), section(s), Township(s) and Range(s)                                                                                                                                                                                                                                                                                                                                                                                                                                                                                                                                                                                                                                                                                                                                                                                                                                                                                                                                                                                                                                                                                                                                                                                                                                                                                                                                                                                                                                                                                                                                                                                                                                                                                                                                                                                                                                                                                                                    |                 |                                       |           | V18          |
|                                                                                                                                                                                                                                                                                                                                                                                                                                                                                                                                                                                                                                                                                                                                                                                                                                                                                                                                                                                                                                                                                                                                                                                                                                                                                                                                                                                                                                                                                                                                                                                                                                                                                                                                                                                                                                                                                                                                                                                                                                                                                                                                |                 | · · · · · · · · · · · · · · · · · · · |           | _            |
| a Salt River Base and Meridian, Arizona.                                                                                                                                                                                                                                                                                                                                                                                                                                                                                                                                                                                                                                                                                                                                                                                                                                                                                                                                                                                                                                                                                                                                                                                                                                                                                                                                                                                                                                                                                                                                                                                                                                                                                                                                                                                                                                                                                                                                                                                                                                                                                       |                 |                                       |           |              |
| e locality of this claim with reference to some petural effect.                                                                                                                                                                                                                                                                                                                                                                                                                                                                                                                                                                                                                                                                                                                                                                                                                                                                                                                                                                                                                                                                                                                                                                                                                                                                                                                                                                                                                                                                                                                                                                                                                                                                                                                                                                                                                                                                                                                                                                                                                                                                |                 |                                       |           |              |
| e locality of this claim with reference to some network about                                                                                                                                                                                                                                                                                                                                                                                                                                                                                                                                                                                                                                                                                                                                                                                                                                                                                                                                                                                                                                                                                                                                                                                                                                                                                                                                                                                                                                                                                                                                                                                                                                                                                                                                                                                                                                                                                                                                                                                                                                                                  | t monument      | and additional                        | Informati | on:          |
| a locality of this claim with reference to some natural object or permaner<br>any) concerning its locality are as follows: From Section 25                                                                                                                                                                                                                                                                                                                                                                                                                                                                                                                                                                                                                                                                                                                                                                                                                                                                                                                                                                                                                                                                                                                                                                                                                                                                                                                                                                                                                                                                                                                                                                                                                                                                                                                                                                                                                                                                                                                                                                                     |                 | and additional                        | informati | on<br>       |
| a locality of this claim with reference to some natural object or permanent<br>any) concerning its locality are as follows: From Section 25 in<br>120 Ft South And 130 ft E to Claim No                                                                                                                                                                                                                                                                                                                                                                                                                                                                                                                                                                                                                                                                                                                                                                                                                                                                                                                                                                                                                                                                                                                                                                                                                                                                                                                                                                                                                                                                                                                                                                                                                                                                                                                                                                                                                                                                                                                                        | ucp             | v um ent                              |           |              |
| a locality of this claim with reference to some natural object or permanents any) concerning its locality are as follows: From Section 25 (20 Ft South And 130 ft E to Claim No.                                                                                                                                                                                                                                                                                                                                                                                                                                                                                                                                                                                                                                                                                                                                                                                                                                                                                                                                                                                                                                                                                                                                                                                                                                                                                                                                                                                                                                                                                                                                                                                                                                                                                                                                                                                                                                                                                                                                               | uc?             | vament                                |           |              |
| a locality of this claim with reference to some natural object or permanent any) concerning its locality are as follows: From Section 25 is 20 Ff South And 130 ft E to Claim Note The above information of the product of the ground this                                                                                                                                                                                                                                                                                                                                                                                                                                                                                                                                                                                                                                                                                                                                                                                                                                                                                                                                                                                                                                                                                                                                                                                                                                                                                                                                                                                                                                                                                                                                                                                                                                                                                                                                                                                                                                                                                     | uc?             | vament                                |           |              |
| a locality of this claim with reference to some natural object or permanent any) concerning its locality are as follows: From Section 25 is 20 Ft South and 130 Ft E to Claim No                                                                                                                                                                                                                                                                                                                                                                                                                                                                                                                                                                                                                                                                                                                                                                                                                                                                                                                                                                                                                                                                                                                                                                                                                                                                                                                                                                                                                                                                                                                                                                                                                                                                                                                                                                                                                                                                                                                                               | uc?             | vament                                |           |              |
| e locality of this claim with reference to some natural object or permanent any) concerning its locality are as follows: From Section 25 is a  | uc?             | vament                                |           |              |
| any) concerning its locality are as follows: From Section 25 in Section  | uc?             | vament                                |           | -            |
| ila Salt River Base and Meridian, Arizona.  The locality of this claim with reference to some natural object or permanent any) concerning its locality are as follows: From Section 25 in Act of South And 130 ft E to Claim Note that Any Act of the above information of the ground this 25 day of May at the Locator of the ground this 25 day of May at Name(s) Don Green wood mature(s) Locator of the ground the locator of the loca | uc?             | vament                                |           |              |